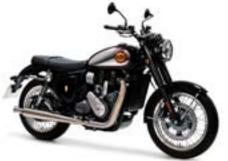

# **BSA GOLD STAR** | SPECIFICATION

Scan the QR code to stay informed.

HIGHLANDGREEN

INSIGNIARED

DAWNSILVER

**MIDNIGHT** 

LEGACY