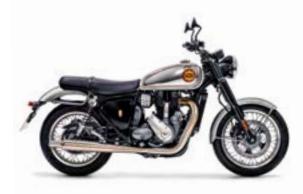

# **BSA GOLD STAR** | SPECIFICATION

Scan the QR code to stay informed.

HIGHLANDGREEN

INSIGNIARED

DAWNSILVER

**MIDNIGHT** 

LEGACY