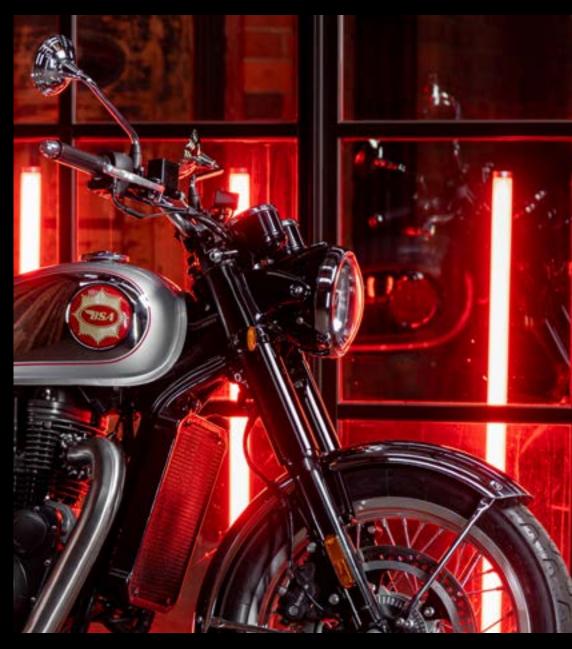

# **BSA GOLD STAR** | SPECIFICATION

Scan the QR code to stay informed.

HIGHLANDGREEN

INSIGNIARED

DAWNSILVER

**MIDNIGHT** 

LEGACY

#### ENGINE

twin spark plugs

55Nm - 4000rpm

45hp - 6500rpm

652cc

11.5:1

5-speed

Liquid

Liquid-cooled, single-

Engine Type **Engine Capacity Compression Ratio** Max Torque Max Power Transmission Cooling System

Front

Rear

Front

Back

## **SUSPENSION**

41mm telescopic forks

Twin shock absorbers with 5-step adjustable preload

## BRAKES

Single 320mm floating disc, Brembo twin-piston floating calliper, ABS

Single 255mm disc, Brembo single-piston floating calliper, ABS

Front Tyre cylinder, DOHC, 4 valves, Front Wheel

Rear Tyre

**Rear Wheel** 

**Total Capacity** 

Dry/Wet

Wheelbase

Seat Height

Rake

36 wire spoke alloy rims 17 x 4.25"

# **FUEL TANK**

WHEELS&TYRES

100/90-18 Pirelli

150/70-R17 Pirelli Phantom Sportscomp

18 x 2.5"

Phantom Sportscomp

36 wire spoke alloy rims

12 litres 70.6 mpg (WMTC)

# **WEIGHT**

198kg/213kg

## DIMENSIONS

1,425mm 780mm 26.5 degrees