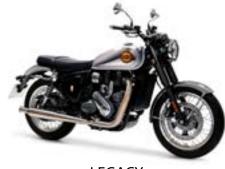

# **BSA GOLD STAR** | SPECIFICATION

Scan the QR code to stay informed.

HIGHLANDGREEN

INSIGNIARED

DAWNSILVER

**MIDNIGHT** 

LEGACY